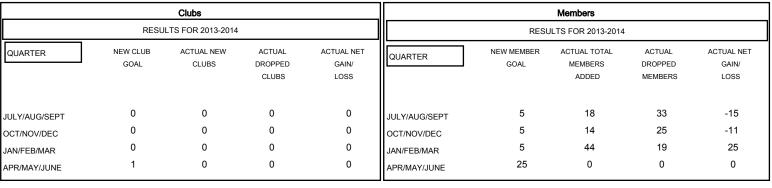

## GOALS AND ACTUAL NEW CLUBS CUMULATIVE

| DROPPED CLUBS: 0  DROPPED MEMBERS |               | 28 CLUBS OF 52 ADDED 1 OR MORE NEW MEMBERS | GENDER DISTRIBUTION           MALE         987 (74.04%)           FEMALE         346 (25.96%) |  |            |
|-----------------------------------|---------------|--------------------------------------------|-----------------------------------------------------------------------------------------------|--|------------|
| DECEASED  CLUB CANCELLED  OTHER   | 19<br>0<br>58 | CLICK HERE FOR HEALTH ASSESSMENT DATA      | FAMILY UNIT MEMBERS HEAD OF HOUSEHOLD                                                         |  | 296<br>147 |
| TOTAL                             | 77            |                                            | NON-HEAD OF HOUSEHOLD                                                                         |  | 149        |