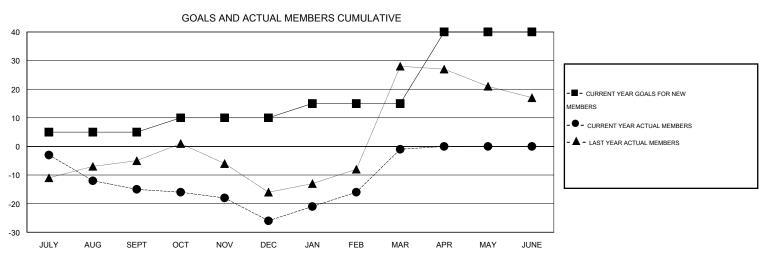

## GOALS AND ACTUAL NEW CLUBS CUMULATIVE

| DROPPED CLUBS: 0  DROPPED MEMBERS |               | 28 CLUBS OF 52 ADDED 1 OR MORE NEW MEMBERS | GENDER DISTRIBUTION           MALE         987 (74.04%)           FEMALE         346 (25.96%) |  |            |
|-----------------------------------|---------------|--------------------------------------------|-----------------------------------------------------------------------------------------------|--|------------|
| DECEASED  CLUB CANCELLED  OTHER   | 19<br>0<br>58 | CLICK HERE FOR HEALTH ASSESSMENT DATA      | FAMILY UNIT MEMBERS HEAD OF HOUSEHOLD                                                         |  | 296<br>147 |
| TOTAL                             | 77            |                                            | NON-HEAD OF HOUSEHOLD                                                                         |  | 149        |